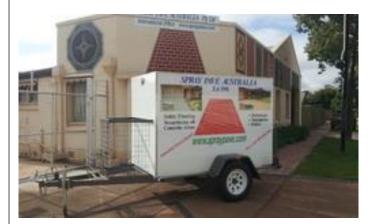

## **Spray Pave Australia Trailer and Equipment**

\$115.29pw\* Inc GST. Term 3 Years subject to trailer on road cost \*CONDITIONS APPLY