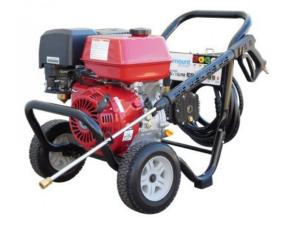

### **High pressure** cold water cleaner

- 13 hp. 3800psi
- 15 Its per minute.
- \* Includes lance & Vario jet.
- Extreme reliability.
- Ideal size for standard cleaning and working with your Rota' Cleaner.