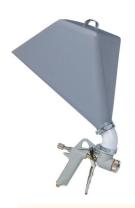

### **Spray Pave** (Little) Hopper Gun

- Holds up to 8 litres
- Sprays up to 6m<sup>2</sup> between fills
- Spray flat surfaces and walls
- Air on/off valve
- Air regulator
- Great for detailing and smaller jobs

OUR PRICE:

Page 14

\$POAinc. GST