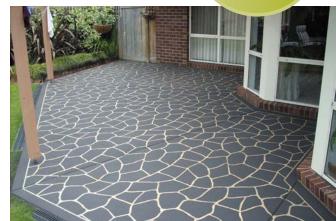

### The perfect alternative to replacing old concrete, with a long term results.

Our range of services offer a profitable way to transform tired concrete, create feature areas and improve occupational • They adhere extremely well to health and safety standards. They are a perfect alternative to • laying new concrete because.

• The new surface can be personalised according to your clients' colour and texture preferences or their promotional needs

- They are slip resistant which makes it safe for driveways, walkways, paths, verandahs etc.
- high wear areas.
- existing concrete surfaces.
- They will not effect existing floor levels, sink or move.