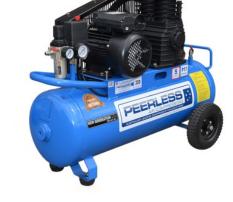

### 13 cfm **Air Compressor**

- Belt drive
- Top quality and most proven record.
- Filter and two gauges.
- Air and water dump valves
- 10 mt Hose and fittings
- Easy to move around jobs

OUR PRICE:

**\$POA**inc. GST