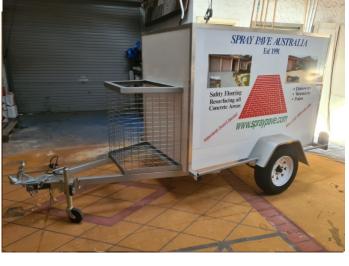

### **Spray Pave Trailer**

- 3.6m x 1.6m x 2.0m
- Custom designed for Spray Paving with many extras, inside and out.
- Custom sign-writing on sides and rear ramp.
- Mag / sunrasier wheels.
- The ultimate marketing tool. Customers love the before and after photos.