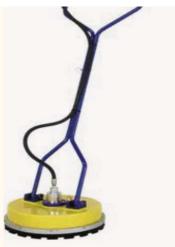

### **Spray Pave** (Little) Hopper Gun

- Holds up to 8 litres
- Sprays up to 6m<sup>2</sup> between fills
- Spray flat surfaces and walls
- Air on/off valve
- Air regulator
- Great for detailing and smaller jobs