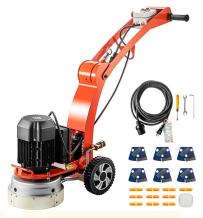

### Cub 250mm grinder. With plate and extras.

- For grinding & polishing
- Solid wheels, frame and designed to work.
- Easy fold to transport.
- · A must have on dry prep'
- Will accept most diamond tooling and modified plate. Includes an "M" class Dust Extractor (Vacuum)

OUR PRICE:

\$POA inc. GST

\$POA inc. GST